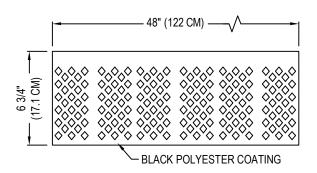

DIMENSIONS: EACH SOLATRIM PANEL IS 48" LONG, 6-3/4" HIGH, 0.025" THICK (122 CM LONG, 17.1 CM HIGH AND 0.63 MM THICK)

WEIGHT: 11 OUNCES (0.68 POUNDS OR 0.3 KG) PER PANEL

COATING (FRONT): BLACK POLYESTER COATING