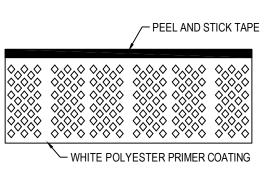

## **SOLATRIM PANEL SPECIFICATIONS:**

CONSTRUCTION: EACH PANEL IS MADE FROM CORROSION RESISTANT 3003-H14 ALUMINUM, 0.025" (0.63MM) THICK (22 GA.)

PEEL-AND-STICK TAPE: 3M ACRYLIC FOAM TAPE ON BACK OF PANEL

COATING (BACK): WHITE POLYESTER PRIMER COATING

FOR 3-PART SPECIFICATIONS OR IF YOU HAVE ANY QUESTIONS ABOUT THE SOLATRIM BARRIERS, CONTACT NIXALITE OF AMERICA INC.